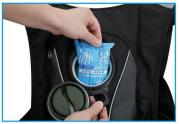

## WWW.SUNRISE-INDUSTRIAL-WEAR.COM

1.Opend the water bag lid by turning it counterclockwise

4. Conect to USB power bank

2. Place the froxen water botle or ice pack into the water bag

5. Turn on the powewr and start using the device

3. Fill in with 500 ml of water (full capacity is 550 ml)

1.Directly unplug and remove the water pipe from the pump interface, conect the left A inlet pipe to the pump A water inlet end when assembling.