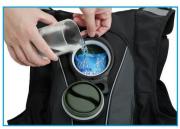

## WWW.SUNRISE-INDUSTRIAL-WEAR.COM

1.Opend the water bag lid by turning it counterclockwise

4. Conect to USB power bank

2. Place the froxen water botle or ice pack into the water bag

5. Turn on the powewr and start using the device

3. Fill in with 500 ml of water (full capacity is 550 ml)

1.Directly unplug and remove the water pipe from the pump interface, conect the left A inlet pipe to the pump A water inlet end when assembling.