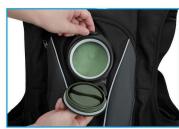

## WWW.SUNRISE-INDUSTRIAL-WEAR.COM

1.Opend the water bag lid by turning it counterclockwise

4. Conect to USB power bank

2. Place the froxen water botle or ice pack into the water bag

5. Turn on the powewr and start using the device

3. Fill in with 500 ml of water (full capacity is 550 ml)

1.Directly unplug and remove the water pipe from the pump interface, conect the left A inlet pipe to the pump A water inlet end when assembling.