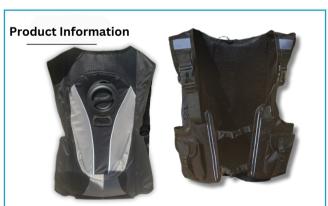

## **Cold Water circulation Vest**

\*Cools with frozen water botle or ice pack

Size : Lenth 58 CM, shoulders width 40 cm , weist 90-110 cm ( adjustable)

Fabric: 100% nylon, lining: 100% polyester, EVA/TPU ( water bag, Silicone water pipe \*all food grade).

np@sunrise-industrial-wear.com sunrise.industrial.wear@gmail.com Tel. / Whats Up: + (357) 96-18-50-74 Tel. / Whats Up: + (86) 135-39-99-95-45