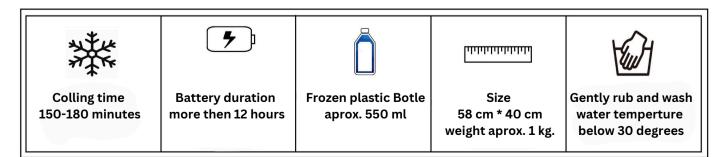

## WWW.SUNRISE-INDUSTRIAL-WEAR.COM

1.Opend the water bag lid by turning it counterclockwise

4. Conect to USB power bank

2. Place the froxen water botle or ice pack into the water bag

5. Turn on the powewr and start using the device

3. Fill in with 500 ml of water (full capacity is 550 ml)

1.Directly unplug and remove the water pipe from the pump interface, conect the left A inlet pipe to the pump A water inlet end when assembling.

Size : Lenth 58 CM, shoulders width 40 cm , weist 90-110 cm ( adjustable)

Fabric: 100% nylon, lining: 100% polyester, EVA/TPU ( water bag, Silicone water pipe \*all food grade).

np@sunrise-industrial-wear.com sunrise.industrial.wear@gmail.com Tel. / Whats Up: + (357) 96-18-50-74 Tel. / Whats Up: + (86) 135-39-99-95-45