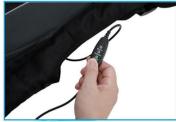

## WWW.SUNRISE-INDUSTRIAL-WEAR.COM

1.Opend the water bag lid by turning it counterclockwise

4. Conect to USB power bank

2. Place the froxen water botle or ice pack into the water bag

5. Turn on the powewr and start using the device