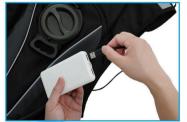

## WWW.SUNRISE-INDUSTRIAL-WEAR.COM

1.Opend the water bag lid by turning it counterclockwise

4. Conect to USB power bank

2. Place the froxen water botle or ice pack into the water bag

5. Turn on the powewr and start using the device