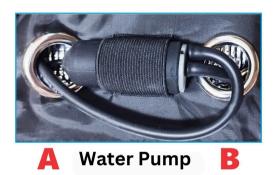

3. Fill in with 500 ml of water (full capacity is 550 ml)

1.Directly unplug and remove the water pipe from the pump interface, conect the left A inlet pipe to the pump A water inlet end when assembling.

2. Directly unplug and remove the wter pipe from the pump interface and connect the right B outlet pipe to the pump B outlet when assembling.

3. Take out the electronic oil before washing.

4 Take out the motor pump before washing. 5. Prohibit taking out water pipe and water bag. avoide being unfamiliar with the drainage method of the waterway where the water pipe can not be installe.