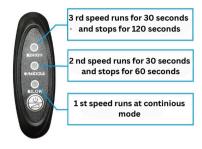

## No patent restrictions in Japan

## SUNRISE INDUSTRIAL WEAR

## **Cold Water circulation Vest**

\*Cools with frozen water botle or ice pack



## WWW.SUNRISE-INDUSTRIAL-WEAR.COM



1.Opend the water bag lid by turning it counterclockwise



4. Conect to USB power bank



2. Place the froxen water botle or ice pack into the water bag



5. Turn on the powewr and start using the device



3. Fill in with 500 ml of water (full capacity is 550 ml)





1.Directly unplug and remove the water pipe from the pump interface, conect the left A inlet pipe to the pump A water inlet end when assembling.

2. Directly unplug and remove the wter pipe from the pump interface and connect the right B outlet pipe to the pump B outlet when assembling.

3. Take out the electronic oil before washing.

4 Take out the motor pump before washing. 5. Prohibit taking out water pipe and water bag. avoide being unfamiliar with the drainage method of the waterway where the water pipe can not be installe.





Size : Lenth 58 CM, shoulders width 40 cm , weist 90-110 cm ( adjustable)

Fabric: 100% nylon, lining: 100% polyester, EVA/TPU ( water bag, Silicone water pipe \*all food grade).



np@sunrise-industrial-wear.com sunrise.industrial.wear@gmail.com Tel. / Wh