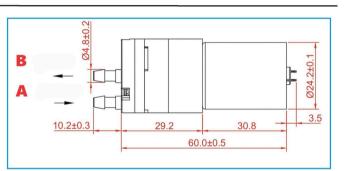

the water bag lid by turning it counterclockwise



4. Conect to USB power bank



2. Place the froxen water botle or ice pack into the water bag



5. Turn on the powewr and start using the device



3. Fill in with 500 ml of water (full capacity is 550 ml)





1.Directly unplug and remove the water pipe from the pump interface, conect the left A inlet pipe to the pump A water inlet end when assembling.

2. Directly unplug and remove the wter pipe from the pump interface and connect the right B outlet pipe to the pump B outlet when assembling.

3. Take out the electronic oil before washing.

4 Take out the motor pump before washing. 5. Prohibit taking out water pipe and water bag. avoide being unfamiliar with the drainage method of the waterway where the water pipe can not be installe.





Size : Lenth 58 CM, shoulders width 40 cm , weist 90-110 cm ( adjustable)

Fabric: 100% nylon, lining: 100% polyester, EVA/TPU ( water bag, Silicone water pipe \*all food grade).



np@sunrise-industrial-wear.com sunrise.industrial.wear@gmail.com Tel. / Whats Up: + (357) 96-18-50-74 Tel. / Whats Up: + (86) 135-39-99-95-45